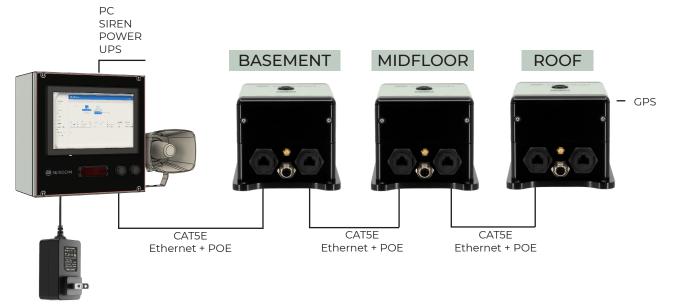

# **Connection Diagram (example)**

90-240VAC Power Supply

28 Aug 2024 11:44:00 00000323

18 Aug 2024 09:46:24 00000323 6:15 4:98 38:18:41.31.79:66

18 Aug 2024 09:46:08 00000323 6:51 5:24 24:02;59:95;149:22

7 Aug 2024 13:36:49 00000323 6 4.87 19:52,34.02.46.64

5 Aug 2024 06:56:03 00000323 6:02 4:89 25:71,22:54,59:07

Servers

State of Health

Ω† Daisy Chain

Live Data

File Browser

Intensity Module