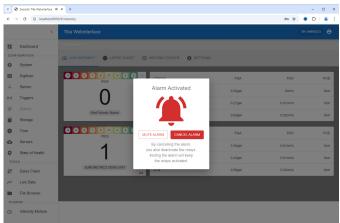

#### Tilia Control Panel is a

powerful add-on product for onsite monitoring and management of Tilia seismic accelerographs and their data.

The control panel features a 10" touch display which can be used to live-monitor vibration and seismic activity, to configure Tilia instruments, inspect their data, analyze earthquake and vibration records and issue alarms. The Tilia Control Panel is capable of powering a daisy chain of Tilia instruments with PoE, thereby highly simplifying cabling. The system can also be equipped with a backup battery to continue operations during power outages. The built-in industrial grade computer can work as a file server, and the panel can be connected to the internet if required, or can be supplied with a 4G cellular modem built-in.

#### Tilia Control Panel (base)

- 10" Touch Display & Computer
- PoE supply for Tilia instruments
- Integrated Siren and Alarm Light
- Integrated relay for external activation Live seismic intensity view
- Connector for external battery