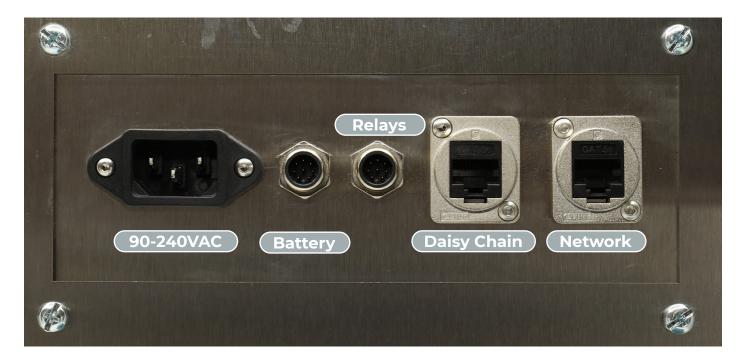

# **Connection Diagram (example)**

90-240VAC Power Supply

28 Aug 2024 11:44:00 00000323

18 Aug 2024 09:46:24 00000323 6:15 4:98 38:18:41.31.79:66

18 Aug 2024 09:46:08 00000323 6:51 5:24 24:02;59:95;149:22

## **Connector Overview**