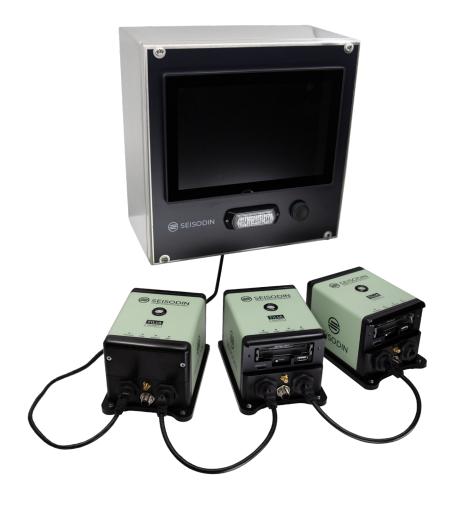

### TILIA Control Panel Instantly Access Your Seismic Data with Tilia Onsite Control Panel

#### Tilia Control Panel is a

powerful add-on product for onsite monitoring and management of Tilia seismic accelerographs and their data.

The control panel features a 10" touch display which can be used to live-monitor vibration and seismic activity, to configure Tilia instruments, inspect their data, analyze earthquake and vibration records and issue alarms. The Tilia Control Panel is capable of powering a daisy chain of Tilia instruments with PoE, thereby highly simplifying cabling. The system can also be equipped with a backup battery to continue operations during power outages. The built-in industrial grade computer can work as a file server, and the panel can be connected to the internet if required, or can be supplied with a 4G cellular modem built-in.

The shown product requires a Tilia Seismic Accelerograph. Actual configuration may vary from picture.

- 300 x 300mm steel enclosure

- Direct access to recorded data

- Wall-mountable

available.

- Alarm Reset Button

#### Tilia Control Panel (base)

- 10" Touch Display & Computer
- PoE supply for Tilia instruments
- Integrated Siren and Alarm Light
- Integrated relay for external activation Live seismic intensity view
- Connector for external battery