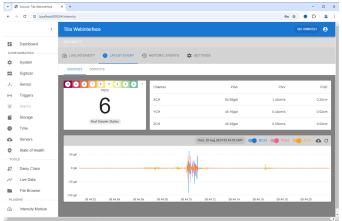

#### Tilia Control Panel is a

powerful add-on product for onsite monitoring and management of Tilia seismic accelerographs and their data.

The control panel features a 10" touch display which can be used to live-monitor vibration and seismic activity, to configure Tilia instruments, inspect their data, analyze earthquake and vibration records and issue alarms. The Tilia Control Panel is capable of powering a daisy chain of Tilia instruments with PoE, thereby highly simplifying cabling. The system can also be equipped with a backup battery to continue operations during power outages. The built-in industrial grade computer can work as a file server, and the panel can be connected to the internet if required, or can be supplied with a 4G cellular modem built-in.

# **Live Intensity Monitor**

6.09 4.93 64.89,45.16,45.39

Ø ₩ VIEW

 $\oslash$ 

 $\oslash$ 

Ø