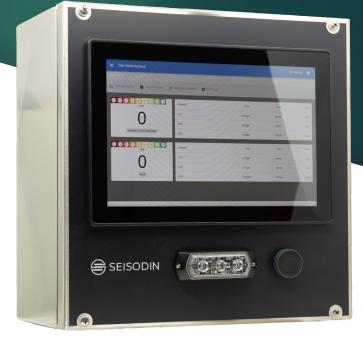

### TILIA Control Panel Instantly Access Your Seismic Data with Tilia Onsite Control Panel

#### Tilia Control Panel is a

powerful add-on product for onsite monitoring and management of Tilia seismic accelerographs and their data.

The control panel features a 10" touch display which can be used to live-monitor vibration and seismic activity, to configure Tilia instruments, inspect their data, analyze earthquake and vibration records and issue alarms. The Tilia Control Panel is capable of powering a daisy chain of Tilia instruments with PoE, thereby highly simplifying cabling. The system can also be equipped with a backup battery to continue operations during power outages. The built-in industrial grade computer can work as a file server, and the panel can be connected to the internet if required, or can be supplied with a 4G cellular modem built-in.

The shown product requires a Tilia Seismic Accelerograph. Actual configuration may vary from picture.

- 300 x 300mm steel enclosure

- Direct access to recorded data

- Wall-mountable

available.

- Alarm Reset Button

#### Tilia Control Panel (base)

- 10" Touch Display & Computer
- PoE supply for Tilia instruments
- Integrated Siren and Alarm Light
- Integrated relay for external activation Live seismic intensity view
- Connector for external battery