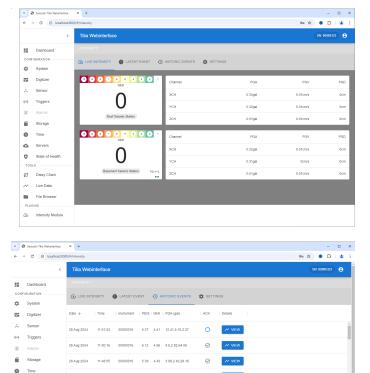

#### Tilia Control Panel is a

powerful add-on product for onsite monitoring and management of Tilia seismic accelerographs and their data.

The control panel features a 10" touch display which can be used to live-monitor vibration and seismic activity, to configure Tilia instruments, inspect their data, analyze earthquake and vibration records and issue alarms. The Tilia Control Panel is capable of powering a daisy chain of Tilia instruments with PoE, thereby highly simplifying cabling. The system can also be equipped with a backup battery to continue operations during power outages. The built-in industrial grade computer can work as a file server, and the panel can be connected to the internet if required, or can be supplied with a 4G cellular modem built-in.

#### Tilia Control Panel (base)

- 10" Touch Display & Computer
- PoE supply for Tilia instruments
- Integrated Siren and Alarm Light
- Integrated relay for external activation Live seismic intensity view
- Connector for external battery